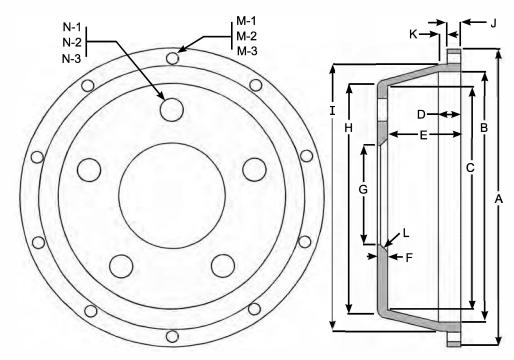

## **Custom Bobbin Style Floating Hat Sheet**

Approved By:\_\_\_\_\_\_\_Date:\_\_\_\_\_

All custom rotor hats are machined to customer specifications. When measuring be as accurate as possible with your dimensions and provide tolerances for each dimension. If you cannot supply Coleman with accurate sizes you may send a sample, we will draw a blueprint from the sample and send the print for approval. We will not make any custom hats with sizes provided over the phone. All custom hat sheets must be signed and dated by the person supplying the sizes. Coleman Machine, Inc. is not responsible for any failure of custom hats due to improper fit, improper sizes, improper tolerances or any problems encountered with the size, design or fit of the finished part machined to the customer specifications. No return on any custom part or parts that have be altered in any way.

#### No Metric Sizes Please

"A" (Outside Dia.)\_\_\_\_\_

Finish: Plain / Anodized

| "B" (Inside Dia.)          |
|----------------------------|
| "C" (Inside Dia.)          |
| "D" (Depth)                |
| "E" (Offset)               |
| "F" (Face Thickness)       |
| "G" (Center Bore)          |
| "H" ( Face Dia.)           |
| "I" (Step Dia.)            |
| "J" (Flange Thickness)     |
| "K" (Step Length)          |
| "L" (Chamfer Size)         |
| "M-1" (No. Of Holes)       |
| "M-2" (Bolt Circle)        |
| "M-3" (Hole Size)          |
| "N-1" (No. Of Holes)       |
| "N-2" (Bolt Circle)        |
| "N-3" (Hole Size)          |
| Matarial Alumainum / Ctarl |

Material: Aluminum / Steel Finish: Plain / Anodized