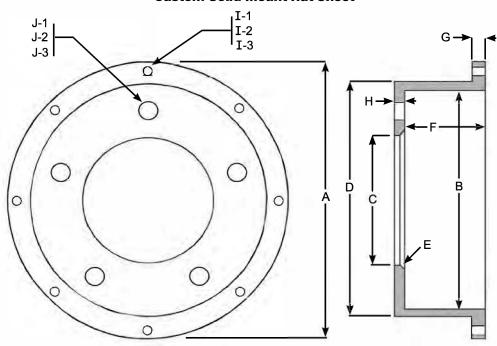

## **Custom Solid Mount Hat Sheet**

No Metric Sizes Please "A" (Outside Dia.) "B" (Inside Dia.)\_\_\_\_\_ "C" (Center Bore)\_\_\_\_\_ "D" (Face Diameter)\_\_\_\_\_\_ "E" (Chamfer size) "F" (Offset) "G" (Flange Thickness)\_\_\_\_ "H" (Face Thickness) "I-1" (No. Of Holes)\_\_\_\_\_ "I-2"(Bolt Circle) "I-3" (Size Of Holes)\_\_\_\_\_ "J-1" (No. Of Holes)\_\_\_\_\_ "J-2" (Bolt Circle)\_\_\_\_\_\_ "J-3" (Size Of Holes)\_\_\_\_ Material: Aluminum / Steel

Approved By:\_\_\_\_\_\_ Date:\_\_\_\_\_